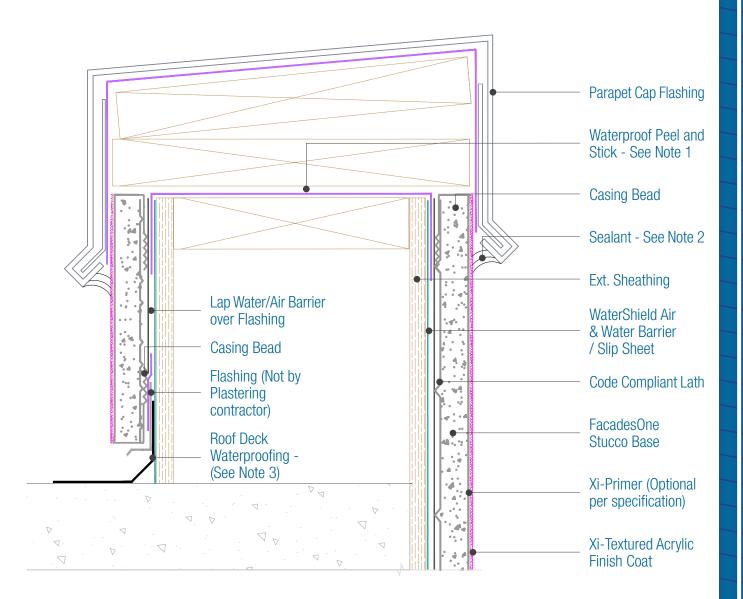

## FacadesOne WaterShield Stucco Assembly Parapet

Date. 12-15-2020 | Detail. F1WS.VII.1 v1

## NOTES:

- 1. FXI WaterShield transition and accessory products and installation can be found in the project specifications, product datasheets and the WaterShield Details.
- 2. Sealant should be omitted if the Parapet assembly must drain at this location.
- 3. Responsibility of the flashing is not necessarily that of the plastering contractor and should be denoted in the contract documents.